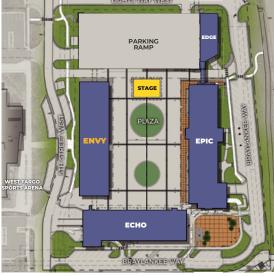

## **PROPERTY DETAILS**

| The<br>Lights        | Opened/<br>Available      | Commercial SF | Space<br>Available |
|----------------------|---------------------------|---------------|--------------------|
| EPIC                 | 2020                      | 30,000+ SF    | ±1,800 SF          |
| ECHO<br>Individual o | 2020<br>ffices available. | 25,000+ SF    | ±220 <b>SF</b>     |
| ENVY                 | 2023                      | 30,000+ SF    | ±18,000 SF         |
| Lease Rates          |                           | \$25/SF       |                    |
| CAM                  |                           | \$6.50/SF     |                    |
| Term                 |                           | 5 Years       |                    |
| Fit-up Allowance     |                           | \$25/SF       |                    |

# **ENVY The Lights** 360 32nd Ave. W, West Fargo, ND 58078

Interior skyway connecting all buildings and parking ramp.

# The Lights PROJECT OVERVIEW

Sheyenne St. & 32nd Ave., West Fargo, ND 58078

The Lights is mixed-use development that caters to the growing demand for all lifestyle communities. The Lights serves as a multi-purpose environment where living, shopping, working, playing and socializing coexist. This mixed-use development has a built-in customer base with 150+ residential units making up the upper levels of the buildings surrounding the plaza.

Some property highlights include an outdoor entertainment complex, local bars/restaurants, community space, street parking, ramped parking and underground parking. With its many creative applications the Lights is a prominent lifestyle complex that will impress anyone who lives, works, and visits the area.