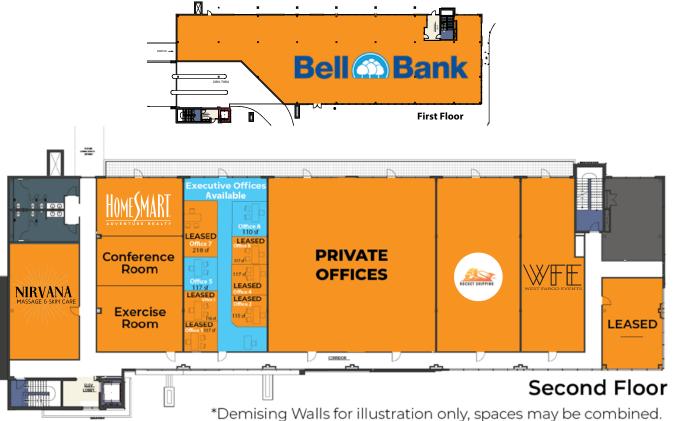

#### **First Floor**

**Second Floor** 

## EPIC at The Lights (east building). Contact us for more details, 701.866.1006.

Interior skyway connecting all buildings and parking ramp.

## **ECHO** The Lights 320 32nd Ave. W, West Fargo, ND 58078

Interior skyway connecting all buildings and parking ramp.

## EXECUTIVE OFFICES

| Echo Building | Monthly     |  |
|---------------|-------------|--|
| Office 3      | \$750/month |  |
| Office 8      | \$725/month |  |

#### **Overview**

The Executive Suites at ECHO are private office spaces in a vibrant atmosphere. Make one of these spaces home for your business! Varying sizes and options are available. You can take your office month to month or yearly as well as furnished and unfurnished.