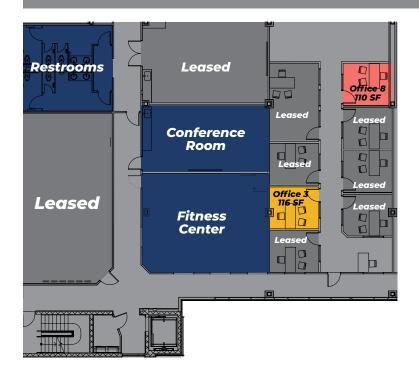

## EXECUTIVE OFFICES

| Echo Building | Monthly     |  |
|---------------|-------------|--|
| Office 3      | \$750/month |  |
| Office 8      | \$725/month |  |

#### **Overview**

The Executive Suites at ECHO are private office spaces in a vibrant atmosphere. Make one of these spaces home for your business! Varying sizes and options are available. You can take your office month to month or yearly as well as furnished and unfurnished.

Other perks include affordable fitness center memberships, coffee bar, secured 24-hour access, shared bathrooms, included WiFi and access to office for most events.