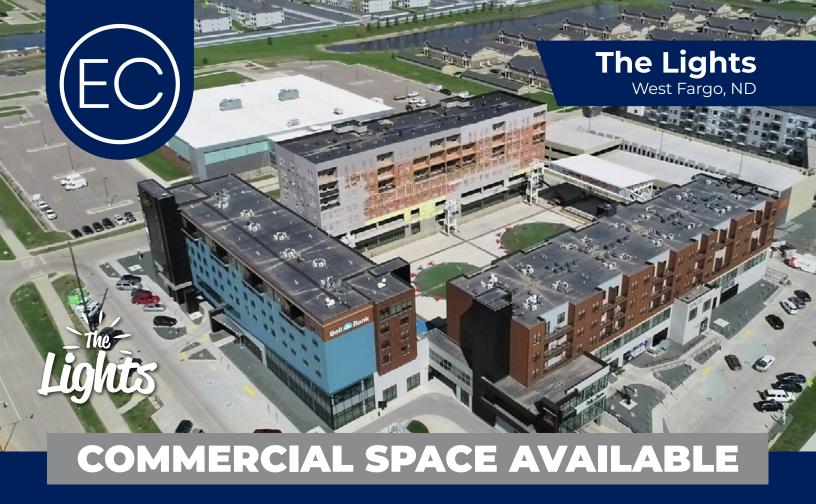

# The Lights PROJECT OVERVIEW

Sheyenne St. & 32nd Ave., West Fargo, ND 58078

The Lights is mixed-use development that caters to the growing demand for all lifestyle communities. The Lights serves as a multi-purpose environment where living, shopping, working, playing and socializing coexist. This mixed-use development has a built-in customer base with 150+ residential units making up the upper levels of the buildings surrounding the plaza.

Some property highlights include an outdoor entertainment complex, local bars/restaurants, community space, street parking, ramped parking and underground parking. With its many creative applications the Lights is a prominent lifestyle complex that will impress anyone who lives, works, and visits the area.