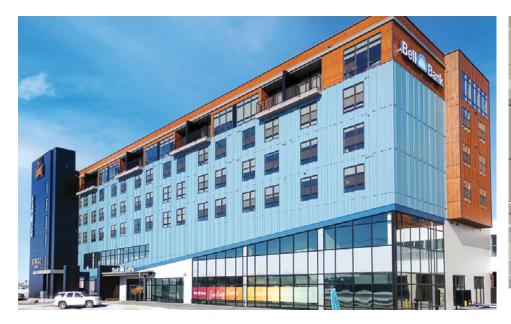

# The Lights PROJECT OVERVIEW

Sheyenne St. & 32nd Ave., West Fargo, ND 58078

The Lights is mixed-use development that caters to the growing demand for all lifestyle communities. The Lights serves as a multi-purpose environment where living, shopping, working, playing and socializing coexist. This mixed-use development has a built-in customer base with 150+ residential units making up the upper levels of the buildings surrounding the plaza.

Some property highlights include an outdoor entertainment complex, local bars/restaurants, community space, street parking, ramped parking and underground parking. With its many creative applications the Lights is a prominent lifestyle complex that will impress anyone who lives, works, and visits the area.