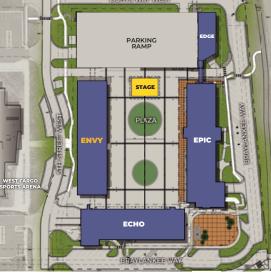

## **PROPERTY DETAILS**

| The<br>Lights        | Opened/<br>Available      | Commercial SF | Space<br>Available |
|----------------------|---------------------------|---------------|--------------------|
| EPIC                 | 2020                      | 30,000+ SF    | ±1,800 SF          |
| ECHO<br>Individual o | 2020<br>ffices available. | 25,000+ SF    | ±220 <b>SF</b>     |
| ENVY                 | 2023                      | 30,000+ SF    | ±18,000 SF         |
| Lease Rates          |                           | \$25/SF       |                    |
| CAM                  |                           | \$6.50/SF     |                    |
| Term                 |                           | 5 Years       |                    |
| Fit-up Allowance     |                           | \$25/SF       |                    |

# The Lights PROJECT OVERVIEW

Sheyenne St. & 32nd Ave., West Fargo, ND 58078

The Lights is mixed-use development that caters to the growing demand for all lifestyle communities. The Lights serves as a multi-purpose environment where living, shopping, working, playing and socializing coexist. This mixed-use development has a built-in customer base with 150+ residential units making up the upper levels of the buildings surrounding the plaza.

Some property highlights include an outdoor entertainment complex, local bars/restaurants, community space, street parking, ramped parking and underground parking. With its many creative applications the Lights is a prominent lifestyle complex that will impress anyone who lives, works, and visits the area.