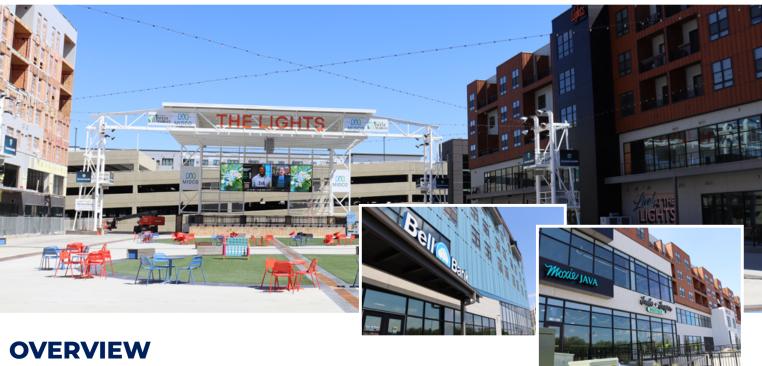

# The Lights PROJECT OVERVIEW

Sheyenne St. & 32nd Ave., West Fargo, ND 58078

The Lights is mixed-use development that caters to the growing demand for all lifestyle communities. The Lights serves as a multi-purpose environment where living, shopping, working, playing and socializing coexist. This mixed-use development has a built-in customer base with 150+ residential units making up the upper levels of the buildings surrounding the plaza.

Some property highlights include an outdoor entertainment complex, local bars/restaurants, community space, street parking, ramped parking and underground parking. With its many creative applications the Lights is a prominent lifestyle complex that will impress anyone who lives, works, and visits the area.