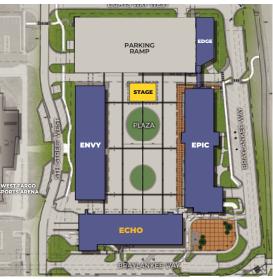

## EPIC at The Lights (east building). Contact us for more details, 701.866.1006.

Interior skyway connecting all buildings and parking ramp.

## **ECHO** The Lights 320 32nd Ave. W, West Fargo, ND 58078

Interior skyway connecting all buildings and parking ramp.

# **ENVY The Lights** 360 32nd Ave. W, West Fargo, ND 58078

Interior skyway connecting all buildings and parking ramp.