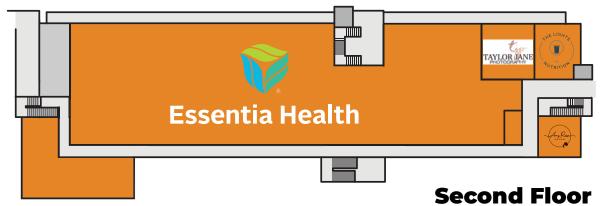

available. | 25,000+ SF    | ±220 <b>SF</b>     |
| ENVY                 | 2023                      | 30,000+ SF    | ±18,000 SF         |
| Lease Rates          |                           | \$25/SF       |                    |
| CAM                  |                           | \$6.50/SF     |                    |
| Term                 |                           | 5 Years       |                    |
| Fit-up Allowance     |                           | \$25/SF       |                    |

Subdivided space available. Details and rates are subject to change at any time. Contact for more information.

701.866.1006 EPICCompaniesND.com





## EPIC at The Lights (east building). Contact us for more details, 701.866.1006.





Interior skyway connecting all buildings and parking ramp.









## **ECHO** The Lights 320 32nd Ave. W, West Fargo, ND 58078





Interior skyway connecting all buildings and parking ramp.







## **ECHO** The Lights 320 32nd Ave. W, West Fargo, ND 58078





Interior skyway connecting all buildings and parking ramp.

## EXECUTIVE OFFICES



| Echo Building | Monthly     |  |
|---------------|-------------|--|
| Office 3      | \$750/month |  |
| Office 8      | \$725/month |  |

#### **Overview**

The Executive Suites at ECHO are private office spaces in a vibrant atmosphere. Make one of these spaces home for your business! Varying sizes and options are available. You can take your office month to month or yearly as well as furnished and unfurnished.

Other perks include affordable fitness center memberships, coffee bar, secured 24-hour access