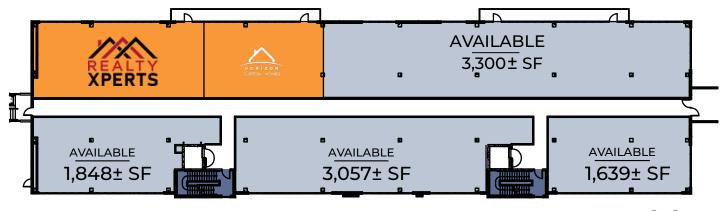

## **PROPERTY DETAILS**

| The<br>Lights        | Opened/<br>Available      | Commercial SF | Space<br>Available |
|----------------------|---------------------------|---------------|--------------------|
| EPIC                 | 2020                      | 30,000+ SF    | ±1,800 SF          |
| ECHO<br>Individual o | 2020<br>ffices available. | 25,000+ SF    | ±220 <b>SF</b>     |
| ENVY                 | 2023                      | 30,000+ SF    | ±18,000 SF         |
| Lease Rates          |                           | \$25/SF       |                    |
| CAM                  |                           | \$6.50/SF     |                    |
| Term                 |                           | 5 Years       |                    |
| Fit-up Allowance     |                           | \$25/SF       |                    |

Subdivided space available. Details and rates are subject to change at any time. Contact for more information.

701.866.1006 EPICCompaniesND.com

# **ENVY The Lights** 360 32nd Ave. W, West Fargo, ND 58078

Interior skyway connecting all buildings and parking ramp.