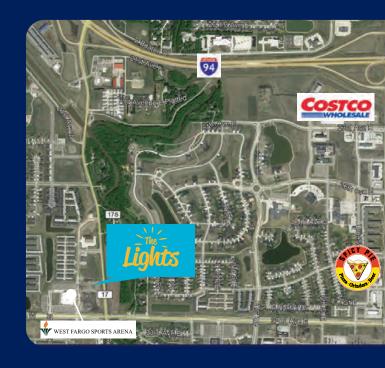

### **NEIGHBORHOOD FEATURES**

| <b>Population</b> (No. of People) |        |         |  |  |
|-----------------------------------|--------|---------|--|--|
| .5 mile                           | 1 mile | 3 miles |  |  |
| 1,204                             | 6,103  | 54,493  |  |  |

| <b>Business</b> (No. of Businesses) |        |         |  |  |
|-------------------------------------|--------|---------|--|--|
| .5 mile                             | 1 mile | 3 miles |  |  |
| 33                                  | 163    | 1,922   |  |  |

| Employees (No. of Employees) |        |         |  |  |
|------------------------------|--------|---------|--|--|
| .5 mile                      | 1 mile | 3 miles |  |  |
| 505                          | 2,493  | 30,553  |  |  |