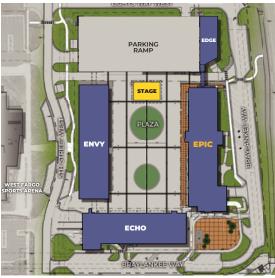

## **PROPERTY DETAILS**

| The<br>Lights        | Opened/<br>Available      | Commercial SF | Space<br>Available |
|----------------------|---------------------------|---------------|--------------------|
| EPIC                 | 2020                      | 30,000+ SF    | ±1,800 SF          |
| ECHO<br>Individual o | 2020<br>ffices available. | 25,000+ SF    | ±220 <b>SF</b>     |
| ENVY                 | 2023                      | 30,000+ SF    | ±18,000 SF         |
| Lease Rates          |                           | \$25/SF       |                    |
| CAM                  |                           | \$6.50/SF     |                    |
| Term                 |                           | 5 Years       |                    |
| Fit-up Allowance     |                           | \$25/SF       |                    |

## EPIC at The Lights (east building). Contact us for more details, 701.866.1006.

Interior skyway connecting all buildings and parking ramp.

## **ECHO** The Lights 320 32nd Ave. W, West Fargo, ND 58078

Interior skyway connecting all buildings and parking ramp.

# **ENVY The Lights** 360 32nd Ave. W, West Fargo, ND 58078

Interior skyway connecting all buildings and parking ramp.