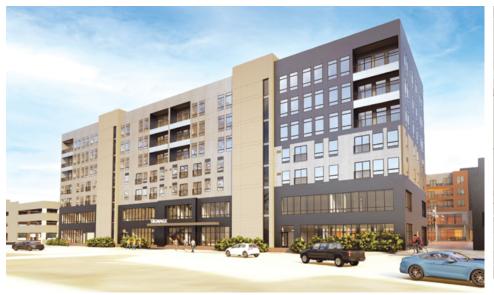

# The Lights PROJECT OVERVIEW

Sheyenne St. & 32nd Ave., West Fargo, ND 58078

The Lights is mixed-use development that caters to the growing demand for all lifestyle communities. The Lights serves as a multi-purpose environment where living, shopping, working, playing and socializing coexist. This mixed-use development has a built-in customer base with 150+ residential units making up the upper levels of the buildings surrounding the plaza.

Some property highlights include an outdoor entertainment complex, local bars/restaurants, community space, street parking, ramped parking and underground parking. With its many creative applications the Lights is a prominent lifestyle complex that will impress anyone who lives, works, and visits the area.