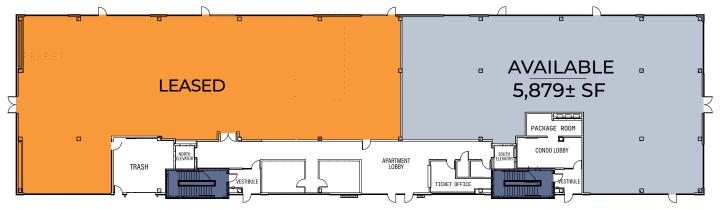

## **PROPERTY DETAILS**

| The<br>Lights        | Opened/<br>Available      | Commercial SF | Space<br>Available |
|----------------------|---------------------------|---------------|--------------------|
| EPIC                 | 2020                      | 30,000+ SF    | ±1,800 SF          |
| ECHO<br>Individual o | 2020<br>ffices available. | 25,000+ SF    | ±220 <b>SF</b>     |
| ENVY                 | 2023                      | 30,000+ SF    | ±18,000 SF         |
| Lease Rates          |                           | \$25/SF       |                    |
| CAM                  |                           | \$6.50/SF     |                    |
| Term                 |                           | 5 Years       |                    |
| Fit-up Allowance     |                           | \$25/SF       |                    |

Subdivided space available. Details and rates are subject to change at any time. Contact for more information.

701.866.1006 EPICCompaniesND.com

## **ECHO** The Lights 320 32nd Ave. W, West Fargo, ND 58078

Interior skyway connecting all buildings and parking ramp.