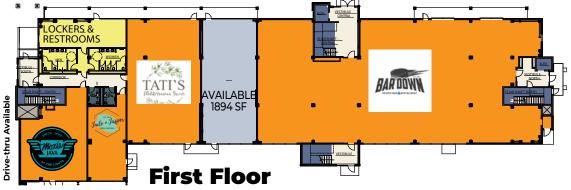

s available. | 25,000+ SF    | ±220 <b>SF</b>     |
| ENVY                 | 2023                      | 30,000+ SF    | ±18,000 SF         |
| Lease Rates          |                           | \$25/SF       |                    |
| CAM                  |                           | \$6.50/SF     |                    |
| Term                 |                           | 5 Years       |                    |
| Fit-up Allowance     |                           | \$25/SF       |                    |

Subdivided space available. Details and rates are subject to change at any time. Contact for more information.

701.866.1006 EPICCompaniesND.com





## EPIC at The Lights (east building). Contact us for more details, 701.866.1006.





Interior skyway connecting all buildings and parking ramp.









## **ECHO** The Lights 320 32nd Ave. W, West Fargo, ND 58078





Interior skyway connecting all buildings and parking ramp.







## **ECHO** The Lights 320 32nd Ave. W, West Fargo, ND 58078





Interior skyway connecting all buildings and parking ramp.

## EXECUTIVE OFFICES



| Echo Building | Monthly     |  |
|---------------|-------------|--|
| Office 3      | \$750/month |  |
| Office 8      | \$725/month |  |

#### **Overview**

The Executive Suites at ECHO are private office spaces in a vibrant atmosphere. Make one of these spaces home for your business! Varying sizes and options are available. You can take your office month to month or yearly as well as furnished and unfurnished.

Other perks include affordable fitness center memberships, coffee bar, secured 24-hour acce