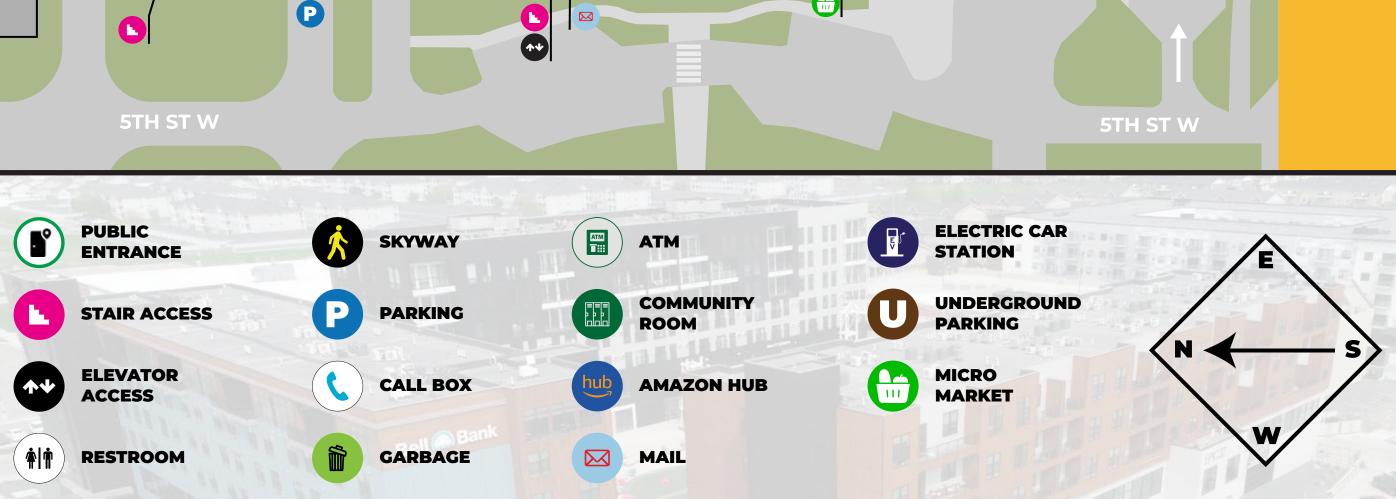

#### **?** \*| † | † | † U P 5TH ST W 5TH ST W SHEYENNE ST BRAYLANKEE WAY (ONE WAY) #240 **Essentia** À Health (\*) Clinic THE NORTHERN LIGHTS **ESSENTIA HEALTH** West Fargo Events **PUBLIC** Rocket Shipping MIDCO STAGE PLAZA **PARKING GARAGE** Private Office **Executive** #230 Realty Xperts 人 〈大 **क**| के | के | के | के | P