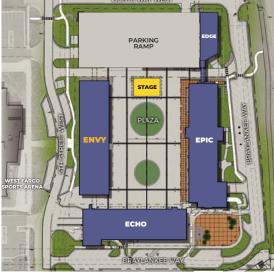

# The Lights PROJECT OVERVIEW

Sheyenne St. & 32nd Ave., West Fargo, ND 58078

The Lights is mixed-use development that caters to the growing demand for all lifestyle communities. The Lights serves as a multi-purpose environment where living, shopping, working, playing and socializing coexist. This mixed-use development has a built-in customer base with 150+ residential units making up the upper levels of the buildings surrounding the plaza.

Some property highlights include an outdoor entertainment complex, local bars/restaurants, community space, street parking, ramped parking and underground parking. With its many creative applications the Lights is a prominent lifestyle complex that will impress anyone who lives, works, and visits the area.