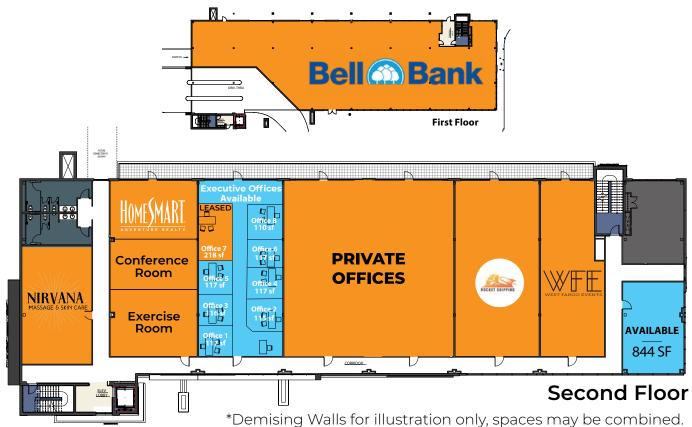

## EXECUTIVE OFFICES

| Echo Building | Monthly     |
|---------------|-------------|
| Office 1      | \$750/month |
| Office 2      | \$750/month |
| Office 3      | \$750/month |
| Office 4      | \$750/month |
| Office 5      | \$750/month |
| Office 6      | \$750/month |
| Office 8      | \$750/month |
|               |             |
|               |             |

#### **Overview**

The Executive Suites at ECHO are private office spaces in a vibrant atmosphere. Make one of these spaces home for your business! Varying sizes and options are available. You can take your office month to month or yearly as well as furnished and unfurnished.

Other perks include affordable fitness center memberships, coffee bar, secured 24-hour access, shared bathrooms, included WiFi and access to office for most events.