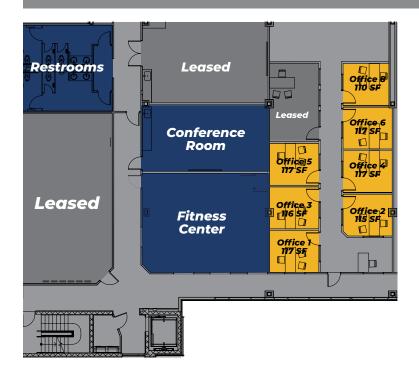

## EXECUTIVE OFFICES

| Echo Building | Monthly     |
|---------------|-------------|
| Office 1      | \$750/month |
| Office 2      | \$750/month |
| Office 3      | \$750/month |
| Office 4      | \$750/month |
| Office 5      | \$750/month |
| Office 6      | \$750/month |
| Office 8      | \$750/month |
|               |             |
|               |             |

#### **Overview**

The Executive Suites at ECHO are private office spaces in a vibrant atmosphere. Make one of these spaces home for your business! Varying sizes and options are available. You can take your office month to month or yearly as well as furnished and unfurnished.

Other perks include affordable fitness center memberships, coffee bar, secured 24-hour access, shared bathrooms, included WiFi and access to office for most events.