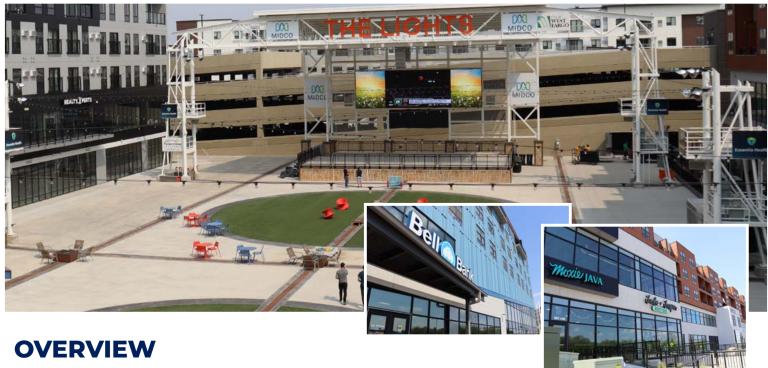

# The Lights PROJECT OVERVIEW

Sheyenne St. & 32nd Ave., West Fargo, ND 58078

The Lights is mixed-use development that caters to the growing demand for all lifestyle communities. The Lights serves as a multi-purpose environment where living, shopping, working, playing and socializing coexist. This mixed-use development has a built-in customer base with 150+ residential units making up the upper levels of the buildings surrounding the plaza.

Some property highlights include an outdoor entertainment complex, local bars/restaurants, community space, street parking, ramped parking and underground parking. With its many creative applications the Lights is a prominent lifestyle complex that will impress anyone who lives, works, and visits the area.