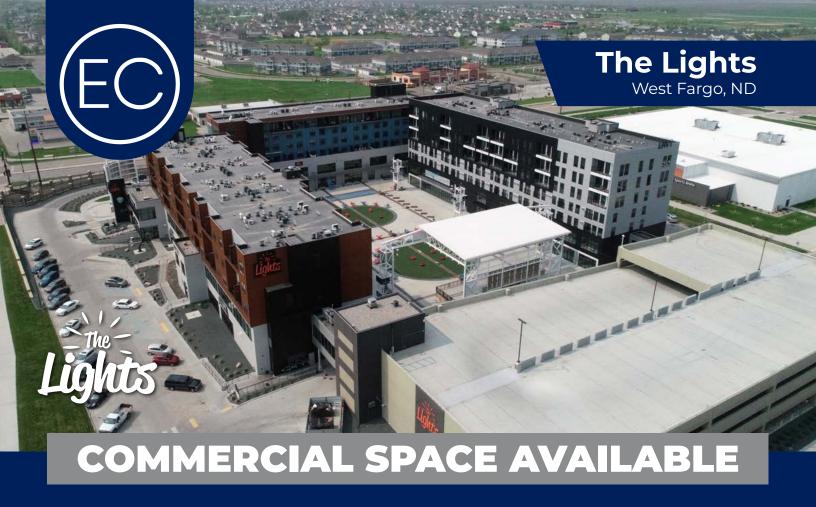

# The Lights PROJECT OVERVIEW

Sheyenne St. & 32nd Ave., West Fargo, ND 58078

The Lights is mixed-use development that caters to the growing demand for all lifestyle communities. The Lights serves as a multi-purpose environment where living, shopping, working, playing and socializing coexist. This mixed-use development has a built-in customer base with 150+ residential units making up the upper levels of the buildings surrounding the plaza.

Some property highlights include an outdoor entertainment complex, local bars/restaurants, community space, street parking, ramped parking and underground parking. With its many creative applications the Lights is a prominent lifestyle complex that will impress anyone who lives, works, and visits the area.