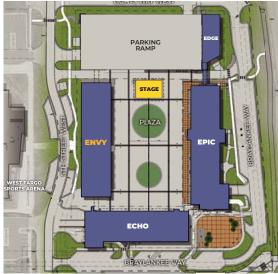

# The Lights PROJECT OVERVIEW

Sheyenne St. & 32nd Ave., West Fargo, ND 58078

The Lights is mixed-use development that caters to the growing demand for all lifestyle communities. The Lights serves as a multi-purpose environment where living, shopping, working, playing and socializing coexist. This mixed-use development has a built-in customer base with 150+ residential units making up the upper levels of the buildings surrounding the plaza.

Some property highlights include an outdoor entertainment complex, local bars/restaurants, community space, street parking, ramped parking and underground parking. With its many creative applications the Lights is a prominent lifestyle complex that will impress anyone who lives, works, and visits the area.

### EPIC at The Lights (east building). Contact us for more details, 701.866.1006.

Interior skyway connecting all buildings and parking ramp.