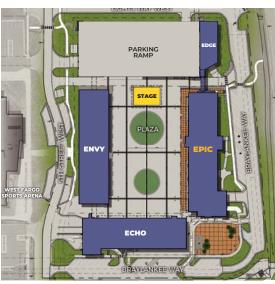

### **PROPERTY DETAILS**

| The<br>Lights                         | Opened/<br>Available      | Commercial SF                              | Space<br>Available |
|---------------------------------------|---------------------------|--------------------------------------------|--------------------|
| EPIC                                  | 2020                      | 30,000± SF                                 | NA                 |
| ECHO<br>Individual o                  | 2020<br>office available. | 25,000± SF                                 | 1,800± SF          |
| ENVY                                  | 2023                      | 30,000± SF                                 | 8,000± SF          |
| Lease Rates CAM Term Fit-up Allowance |                           | \$25/SF<br>\$6.50/SF<br>5 Years<br>\$25/SF |                    |

Subdivided space available. Details and rates are subject to change at any time. Contact for more information.

701.866.1006 EPICCompaniesND.com