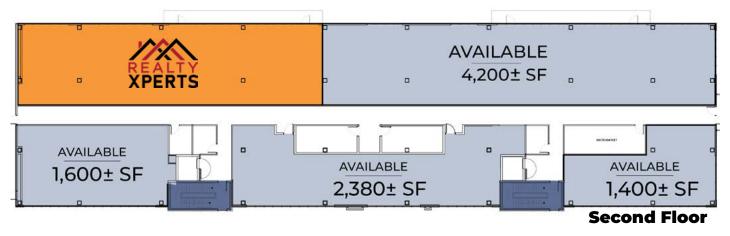

## EXECUTIVE OFFICES

| Echo Building | Monthly     |
|---------------|-------------|
| Office 1      | \$750/month |
| Office 2      | \$750/month |
| Office 3      | \$750/month |
| Office 4      | \$750/month |
| Office 5      | \$750/month |
| Office 6      | \$750/month |
| Office 8      | \$750/month |
|               |             |
|               |             |

#### **Overview**

The Executive Suites at ECHO are private office spaces in a vibrant atmosphere. Make one of these spaces home for your business! Varying sizes and options are available. You can take your office month to month or yearly as well as furnished and unfurnished.