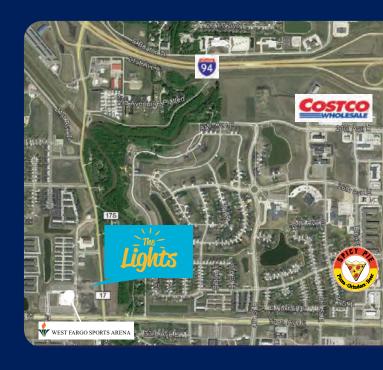

### **ADDRESSES**

3150 Sheyenne St., West Fargo, ND 58078 320 32nd Ave. W, West Fargo, ND 58078 360 32nd Ave. W, West Fargo, ND 58078

# The Lights PROJECT OVERVIEW

Sheyenne St. & 32nd Ave., West Fargo, ND 58078

The Lights is mixed-use development that caters to the growing demand for all lifestyle communities. The Lights serves as a multi-purpose environment where living, shopping, working, playing and socializing coexist. This mixed-use development has a built-in customer base with 150+ residential units making up the upper levels of the buildings surrounding the plaza.

Some property highlights include an outdoor entertainment complex, local bars/restaurants, community space, street parking, ramped parking and underground parking. With its many creative applications the Lights is a prominent lifestyle complex that will impress anyone who lives, works, and visits the area.