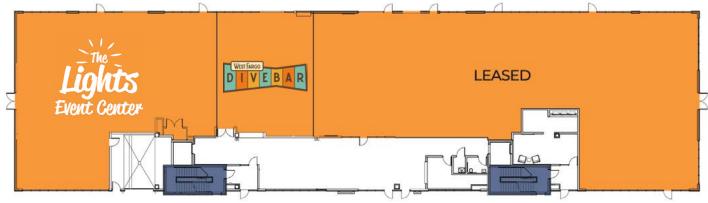

# **ECHO** The Lights 320 32nd Ave. W, West Fargo, ND 58078

Interior skyway connecting all buildings and parking ramp.