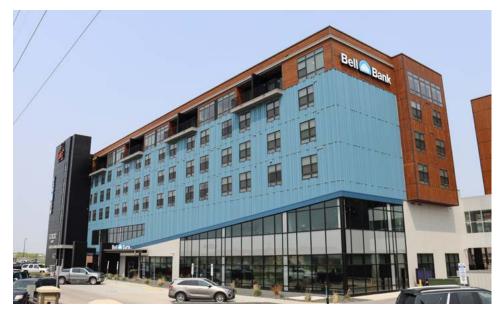

# **ECHO** The Lights 320 32nd Ave. W, West Fargo, ND 58078

Interior skyway connecting all buildings and parking ramp.