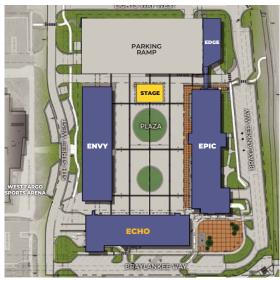

# The Lights PROJECT OVERVIEW

Sheyenne St. & 32nd Ave., West Fargo, ND 58078

The Lights is mixed-use development that caters to the growing demand for all lifestyle communities. The Lights serves as a multi-purpose environment where living, shopping, working, playing and socializing coexist. This mixed-use development has a built-in customer base with 150+ residential units making up the upper levels of the buildings surrounding the plaza.

Some property highlights include an outdoor entertainment complex, local bars/restaurants, community space, street parking, ramped parking and underground parking. With its many creative applications the Lights is a prominent lifestyle complex that will impress anyone who lives, works, and visits the area.