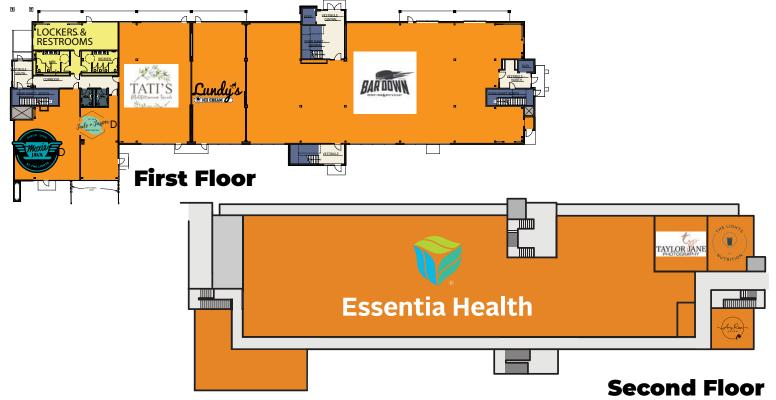

Subdivided space available. Details and rates are subject to change at any time. Contact for more information.

701.866.1006 EPICCompaniesND.com

### EPIC at The Lights (east building). Contact us for more details, 701.866.1006.

Interior skyway connecting all buildings and parking ramp.